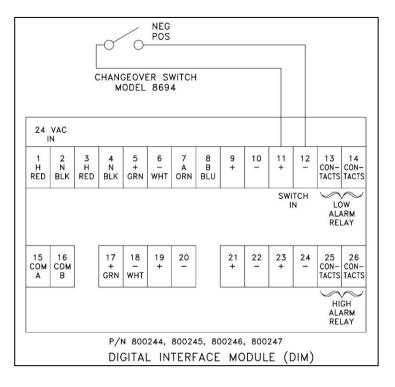

The Model 8694 and 8694-3 alarm/changeover switch must be wired per Figure 1 (below). The Models 8694-4, 8694-5, 8694-6, 8694-7 or 8694-8 must be wired per Figure 2. Wire should be 24 AWG or larger (not supplied). Any modification to the wiring may damage the alarm and room pressure device.

## **Key Position** Output (resistance)

Negative Open - infinite Positive Closed - 0 Neutral 273 Kohm

**Figure 1:** Wiring Diagram - Models 8694, 8694-3

Figure 2: Wiring Diagram - Models 8694-4, 8694-5, 8694-6, 8694-7, 8694-8