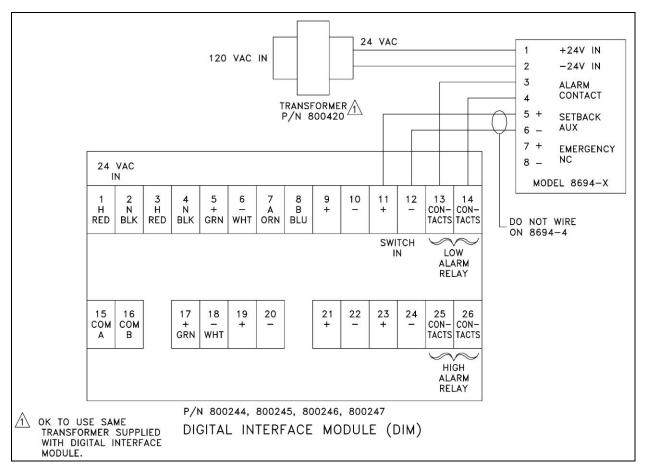

The Model 8694 and 8694-3 alarm/changeover switch must be wired per Figure 1 (below). The Models 8694-4, 8694-5, 8694-6, 8694-7 or 8694-8 must be wired per Figure 2. Wire should be 24 AWG or larger (not supplied). Any modification to the wiring may damage the alarm and room pressure device.

## **Key Position** Output (resistance)

Negative Open - infinite Positive Closed - 0 Neutral 273 Kohm

**Figure 1:** Wiring Diagram - Models 8694, 8694-3

Figure 2: Wiring Diagram - Models 8694-4, 8694-5, 8694-6, 8694-7, 8694-8