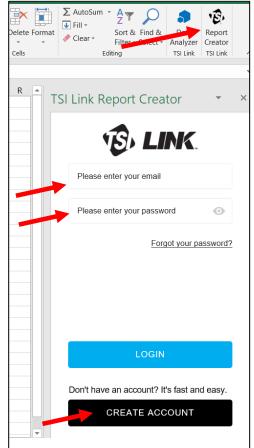

## Connecting to TSI Link™ Report Creator

Once the add-in is installed, a **TSI Link™ Report Creator** icon will appear in the upper-right Microsoft<sup>®</sup> Excel<sup>®</sup> ribbon.

Click the icon to open the add-in, then enter your TSI Link<sup>™</sup> email address and password.

This is the same email address and password to login to TSI.com.

If you do not have one, create an account by registering on TSI.com

Distributed by: Kenelec Scientific Pty Ltd 1300 73 22 33 sales@kenelec.com.au www.kenelec.com.au